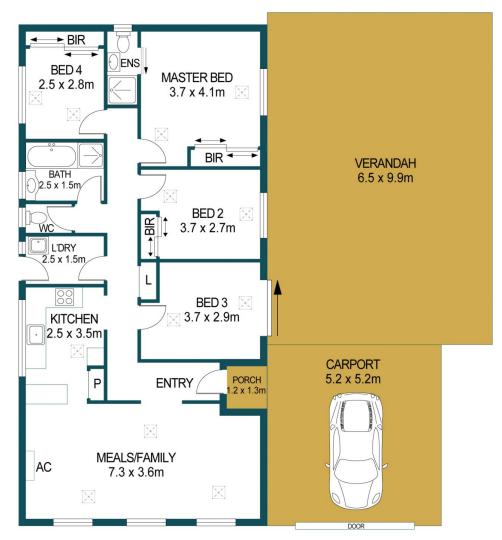

## APPROXIMATE DIMENSIONS

LIVING: 102.7m²
CARPORT: 27.0m²
SHED: 7.2m²
PORCH: 1.6m²
VERANDAH: 64.4m²
TOTAL: 202.9m²

## 17 ARROW CRESCENT, PARALOWIE