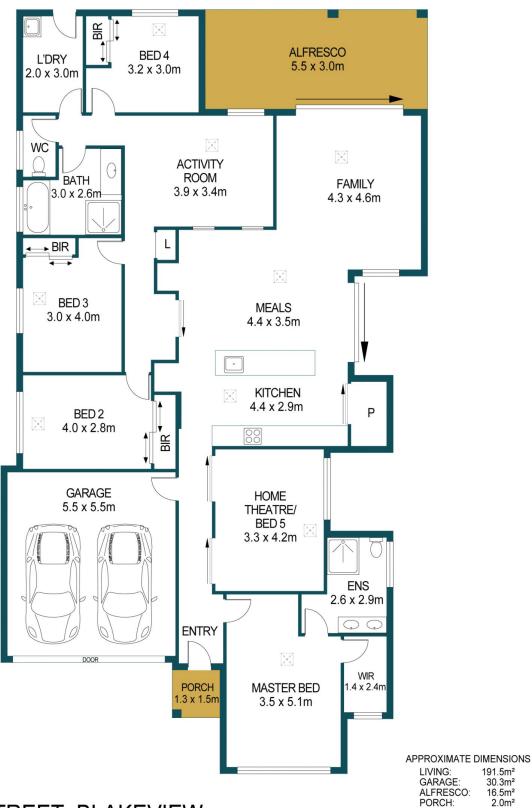

## 6 TERRY STREET, BLAKEVIEW

DISCLAIMER

PLANS SHOWN ARE FOR MARKETING PURPOSES ONLY, ALL DIMENSIONS ARE APPROXIMATE AND NOT TO SCALE. THEY ARE SUBJECT TO ERRORS AND INACCURACIES AND NO LIABILITY WILL BE ACCEPTED. INTERESTED PARTIES SHOULD MAKE THEIR OWN ENQUIRIES.

240.3m<sup>2</sup>

TOTAL: