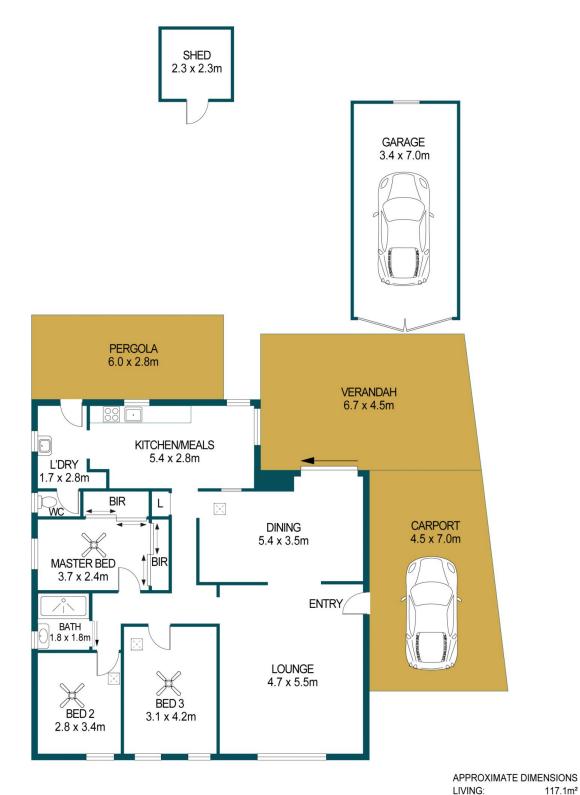

## DISCLAIMER

PLANS SHOWN ARE FOR MARKETING PURPOSES ONLY, ALL DIMENSIONS ARE APPROXIMATE AND NOT TO SCALE. THEY ARE SUBJECT TO ERRORS AND INACCURACIES AND NO LIABILITY WILL BE ACCEPTED. INTERESTED PARTIES SHOULD MAKE THEIR OWN ENQUIRIES.

CARPORT: VERANDAH: PERGOLA: SHED/GARAGE:

TOTAL:

117.1m<sup>2</sup>

26.8m<sup>2</sup> 16.8m<sup>2</sup> 29.0m<sup>2</sup>

221.2m<sup>2</sup>