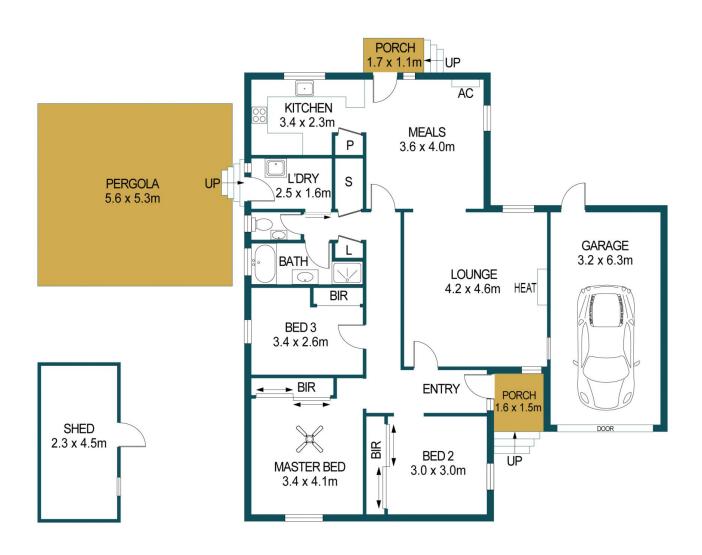

## APPROXIMATE DIMENSIONS

LIVING: 104.2m² GARAGE: 20.2m² SHED: 10.4m² PORCH: 4.3m² PERGOLA: 29.7m² TOTAL: 168.8m²

## 1 MARTIN ROAD, ELIZABETH EAST