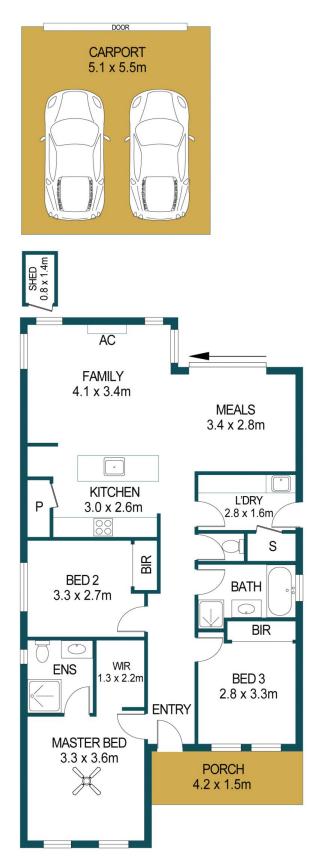

#### DISCLAIMER

PLANS SHOWN ARE FOR MARKETING PURPOSES ONLY, ALL DIMENSIONS ARE APPROXIMATE AND NOT TO SCALE. THEY ARE SUBJECT TO ERRORS AND INACCURACIES AND NO LIABILITY WILL BE ACCEPTED. INTERESTED PARTIES SHOULD MAKE THEIR OWN ENQUIRIES.

LIVING: CARPORT: SHED: 98.3m² 28.1m<sup>2</sup> 1.1m<sup>2</sup> 6.3m<sup>2</sup> PORCH: TOTAL: 133.8m<sup>2</sup>

APPROXIMATE DIMENSIONS