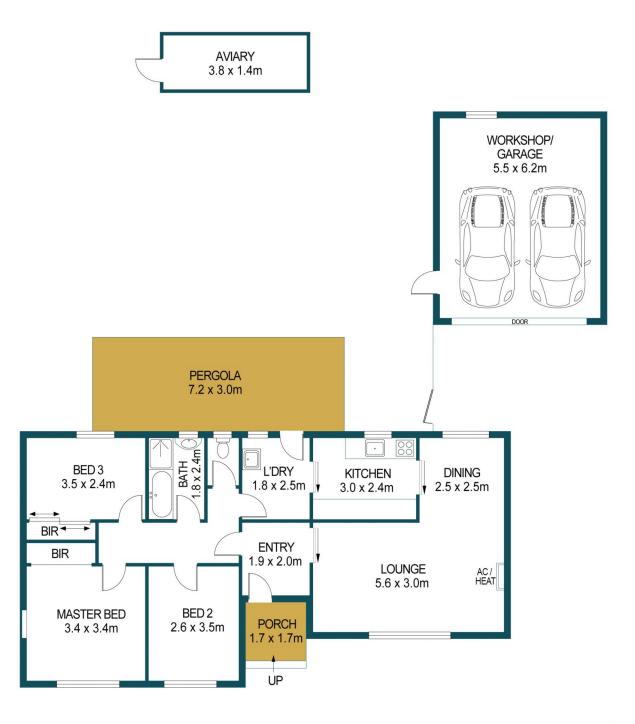

## APPROXIMATE DIMENSIONS

| LIVING:  | 98.7m²              |
|----------|---------------------|
| GARAGE:  | 34.1m²              |
| PERGOLA: | 21.6m <sup>2</sup>  |
| PORCH:   | 2.9m²               |
| AVIARY:  | 5.3m²               |
| TOTAL:   | 162.6m <sup>2</sup> |

## 23 TURNWORTH STREET, ELIZABETH DOWNS

## DISCLAIMER

PLANS SHOWN ARE FOR MARKETING PURPOSES ONLY, ALL DIMENSIONS ARE APPROXIMATE AND NOT TO SCALE. THEY ARE SUBJECT TO ERRORS AND INACCURACIES AND NO LIABILITY WILL BE ACCEPTED. INTERESTED PARTIES SHOULD MAKE THEIR OWN ENQUIRIES.