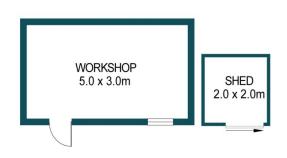

VERANDAH:

TOTAL:

32.0m<sup>2</sup> 19.0m² 3.4m<sup>2</sup> 19.0m<sup>2</sup>

186.9m<sup>2</sup>