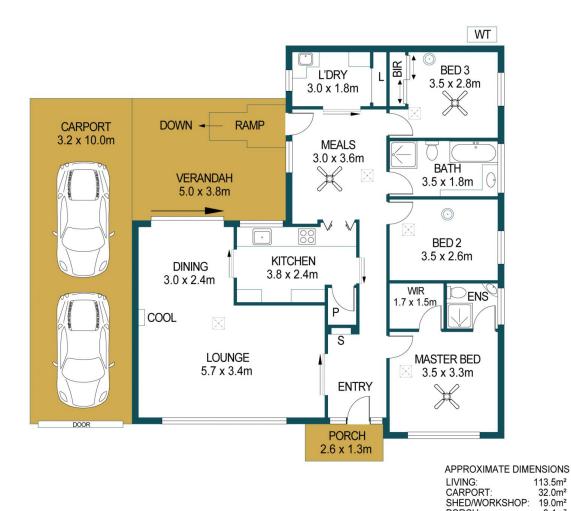

## 49 HAWKER CRESCENT, ELIZABETH EAST

DISCLAIMER

PLANS SHOWN ARE FOR MARKETING PURPOSES ONLY, ALL DIMENSIONS ARE APPROXIMATE AND NOT TO SCALE. THEY ARE SUBJECT TO ERRORS AND INACCURACIES AND NO LIABILITY WILL BE ACCEPTED. INTERESTED PARTIES SHOULD MAKE THEIR OWN ENQUIRIES.

VERANDAH:

TOTAL:

32.0m<sup>2</sup> 19.0m² 3.4m<sup>2</sup> 19.0m<sup>2</sup>

186.9m<sup>2</sup>