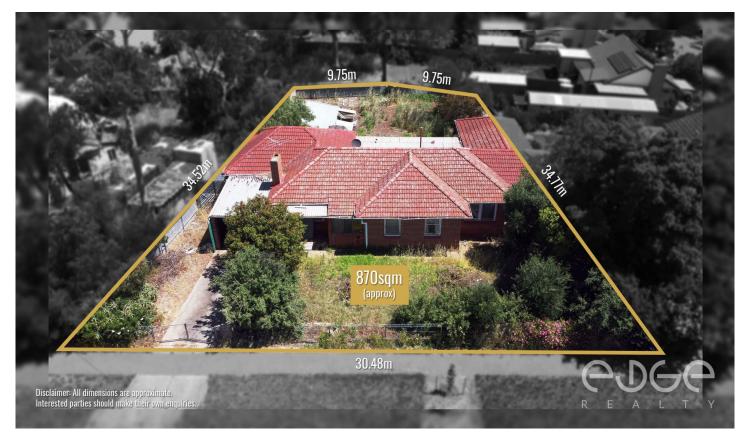

## 4 Hawk Street ELIZABETH PARK SA

To submit an offer, please copy and paste this link into your browser: https://airtable.com/shrBb12PXtTjyZAXm

Take advantage of the high demand for new properties with this large 870sqm (approx) block that is absolutely bursting with subdivision potential!

Perfectly positioned in the heart of Playford and offering a 30.48m frontage, this property is ideal for those savvy investors looking for their next project.

The site is conveniently close to all the best local amenities making this the location you've been looking for! With a bus service a short walk from your doorstep, Elizabeth Interchange just a short trip, minutes from schools and easy access to Elizabeth Shopping Centre, position is the key to the future value!

The City of Playford itself is located approximately 30kms from the CBD of Adelaide and with the new Express Way, it offers easy driving to the heart of Adelaide.

Year Built / 1960 (approx)
Land Size / 870sqm (approx)
Frontage / 30m (approx)
Zoning / GN - General Neighbourhood
Local Council / City of Playford