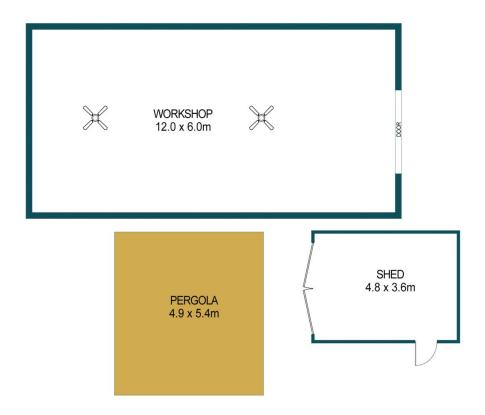

For the savvy investors, a large 820sqm (approx) corner allotment offers endless opportunities for subdivision (STCC).

There is plenty of potential to add your own touches to the three bedroom, one bathroom layout while the expansive block provides a huge backyard, entertaining space and a 12x6m powered workshop.

PERGOLA:

TOTAL:

51.3m<sup>2</sup> 26.5m<sup>2</sup>

257.4m<sup>2</sup>