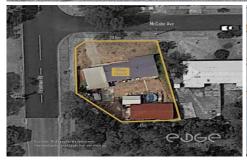

For the savvy investors, a large 820sqm (approx) corner allotment offers endless opportunities for subdivision (STCC).

There is plenty of potential to add your own touches to the three bedroom, one bathroom layout while the expansive block provides a huge backyard, entertaining space and a 12x6m powered workshop.

PERGOLA:

TOTAL:

51.3m<sup>2</sup> 26.5m<sup>2</sup>

257.4m<sup>2</sup>