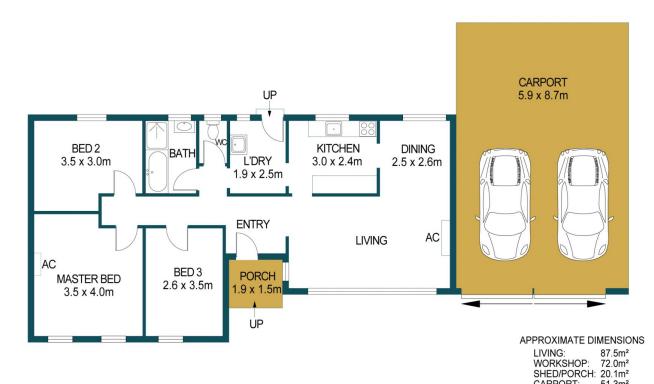

All three bedrooms are large and have easy access to the

PERGOLA:

TOTAL:

51.3m<sup>2</sup> 26.5m<sup>2</sup>

257.4m<sup>2</sup>