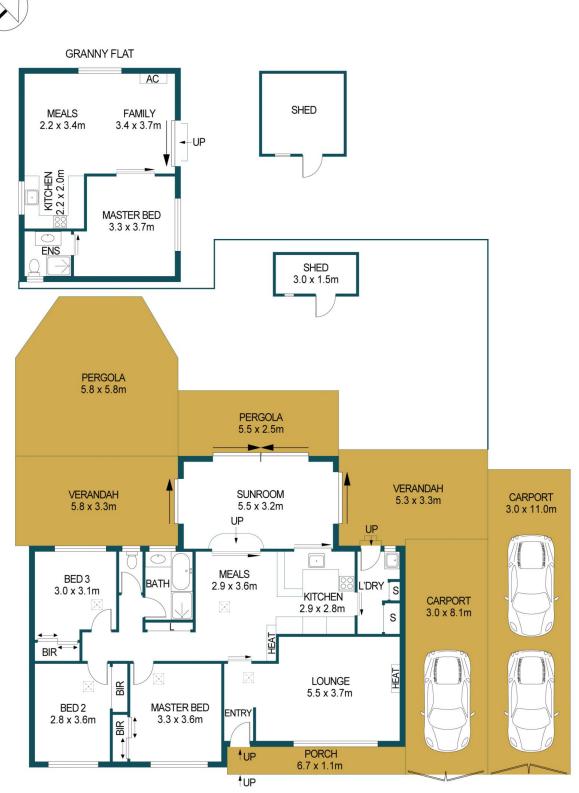

- : \$ 560,000
  - : 160 sqm
- : 780 sqm

: https://www.edgerealty.com.au/sale/sa/n orth-north-east-suburbs/salisbury-east/r esidential/house/6813975

Mike Lao 0410390250

**Tyson Bennett** 0437161997

APPROXIMATE DIMENSIONS LIVING: 160.2m<sup>2</sup>

LIVING: 160.2m<sup>2</sup> CARPORT: 57.3m<sup>2</sup> SHED/PORCH: 21.4m<sup>2</sup> PERGOLA: 43.8m<sup>2</sup> VERANDAH: 38.1m<sup>2</sup> TOTAL: 320.8m<sup>2</sup>

## DISCLAIMER

PLANS SHOWN ARE FOR MARKETING PURPOSES ONLY, ALL DIMENSIONS ARE APPROXIMATE AND NOT TO SCALE. THEY ARE SUBJECT TO ERRORS AND INACCURACIES AND NO LIABILITY WILL BE ACCEPTED. INTERESTED PARTIES SHOULD MAKE THEIR OWN ENQUIRIES.