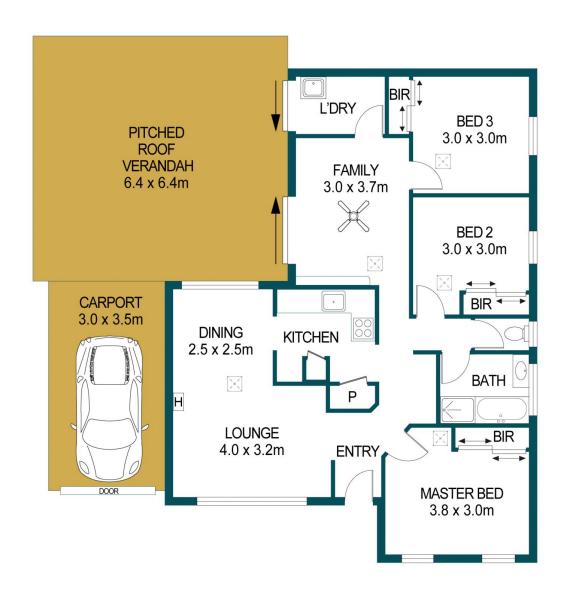

The layout is light-filled and modern with three bedrooms, one bathroom and multiple gathering spaces for easy-care

## APPROXIMATE DIMENSIONS

LIVING: 89.6m²
CARPORT: 10.5m²
VERANDAH: 41.0m²
SHED: 7.5m²
TOTAL: 148.6m²

## 19 PARKVIEW DRIVE, BLAKEVIEW

DISCLAIMER

PLANS SHOWN ARE FOR MARKETING PURPOSES ONLY, ALL DIMENSIONS ARE APPROXIMATE AND NOT TO SCALE. THEY ARE SUBJECT TO ERRORS AND INACCURACIES AND NO LIABILITY WILL BE ACCEPTED. INTERESTED PARTIES SHOULD MAKE THEIR OWN ENQUIRIES.