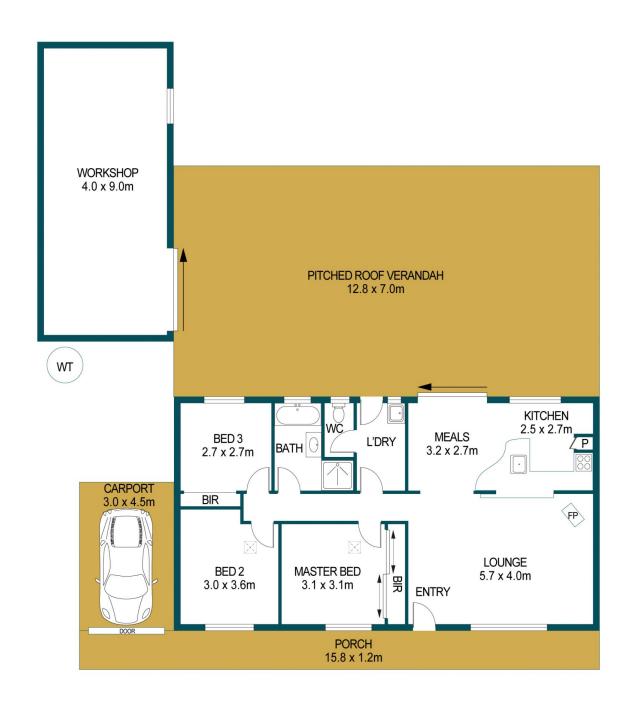

## APPROXIMATE DIMENSIONS

PROXIMATE DIMENSIC LIVING: 96.3m² PORCH: 19.0m² CARPORT: 13.5m² VERANDAH: 89.6m² WORKSHOP: 36.0m² TOTAL: 254.4m²

## 5 EVERARD AVENUE, ANDREWS FARM