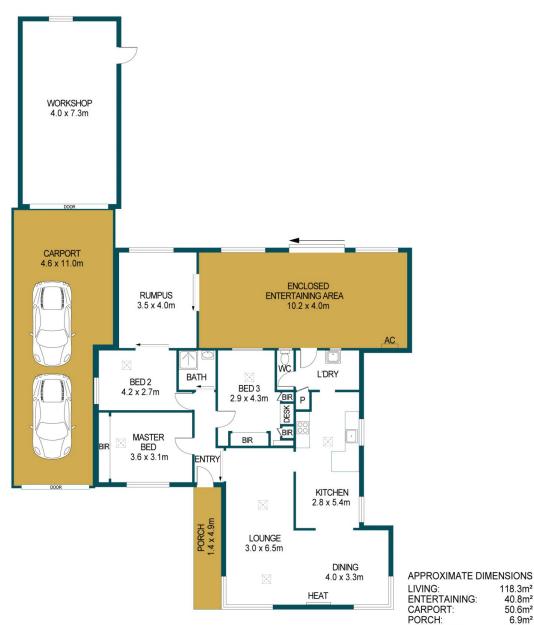

Inside, the layout offers three bedrooms, one bathroom and multiple living spaces. A country-chic kitchen awaits the

3 🕮 1 🟪 3 🚘

Price : \$ 330,000 Building Size : 118 sqm Land Size : 840 sqm

View : https://www.edgerealty.com.au/sale/sa/n

WORKSHOP:

SHED:

TOTAL:

118.3m² 40.8m² 50.6m²

6.9m²

29.2m<sup>2</sup> 4.5m<sup>2</sup>

250.3m<sup>2</sup>