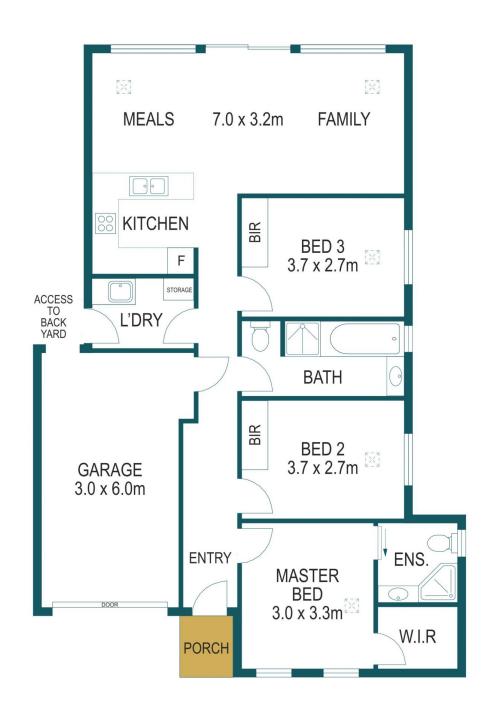

## 30B Crabb Road SMITHFIELD PLAINS SA

To submit an offer, please copy and paste this link into your browser: https://airtable.com/shrBb12PXtTjyZAXm

Mike Lao, Corey Wilkop and Edge Realty are proud to present to the market this neat and tidy home offering the perfect first home or investment property for savvy buyers. Enjoy a light-filled layout with three good-sized bedrooms including a large and light-filled owner's suite with a walk-in robe and ensuite. The property is currently tenanted with a fixed lease of \$310 per week in place until 19.06.2022.

Please note photography of property was taken 2019 and are being reused as the property is currently tenanted.

The hub of daily life will be the open-plan kitchen, meals and family space that spills out to the backyard. In the kitchen, there's a gas cooktop, ample storage and a

## 3 🕮 2 🚰 1 🖨

Price : \$ 289,000 Building Size : 86 sqm Land Size : 247 sqm

View: https://www.edgerealty.com.au/sale/sa/n orth-north-east-suburbs/smithfield-plains

/residential/house/CO40C77

/residential/house/6818677

## PROPOSED RESIDENCE

 LIVING:
 86 sqm

 GARAGE:
 19 sqm

 PORCH:
 2 sqm

 TOTAL:
 107 sqm

## 30B CRABB ROAD, SMITHFIELD