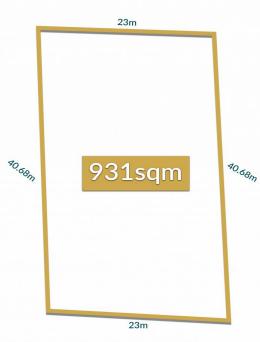

This 931sqm easement free rectangular block has incredible potential for its next owner with a 23m frontage and 40.68m depth perfectly sized for an array of floorplan options. Imagine an extensive layout with contemporary living areas, a great-sized back yard where the kids can run free and just a short walk down to the beach for endless hours of fun and spectacular sunsets.

Your new beachside haven is only an 8 minute drive away

**Price** : \$ 75,000 **Land Size** : 931 sqm

View: https://www.edgerealty.com.au/sale/sa/mid-

north/thompson-beach/residential/land/6818

856

Mike Lao 0410390250