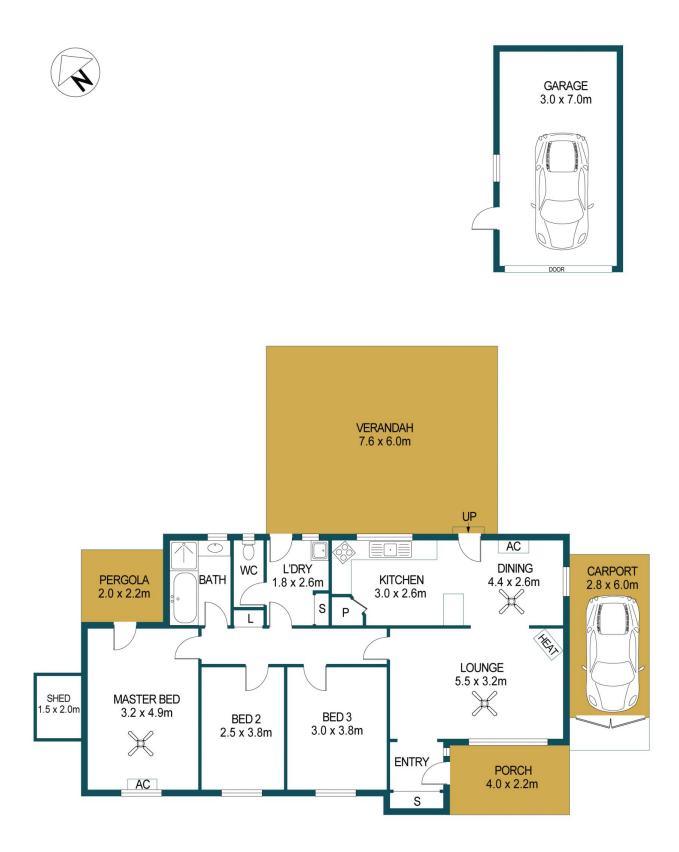

## DISCLAIMER

PLANS SHOWN ARE FOR MARKETING PURPOSES ONLY, ALL DIMENSIONS ARE APPROXIMATE AND NOT TO SCALE. THEY ARE SUBJECT TO ERRORS AND INACCURACIES AND NO LIABILITY WILL BE ACCEPTED. INTERESTED PARTIES SHOULD MAKE THEIR OWN ENQUIRIES.

APPROXIMATE DIMENSIONS LIVING: 110.5m<sup>2</sup> GARAGE: 21.0m<sup>2</sup> SHED/PERGOLA: 7.4m<sup>2</sup> PORCH/CARPORT: 25.6m<sup>2</sup> VERANDAH: 210.1m<sup>2</sup>