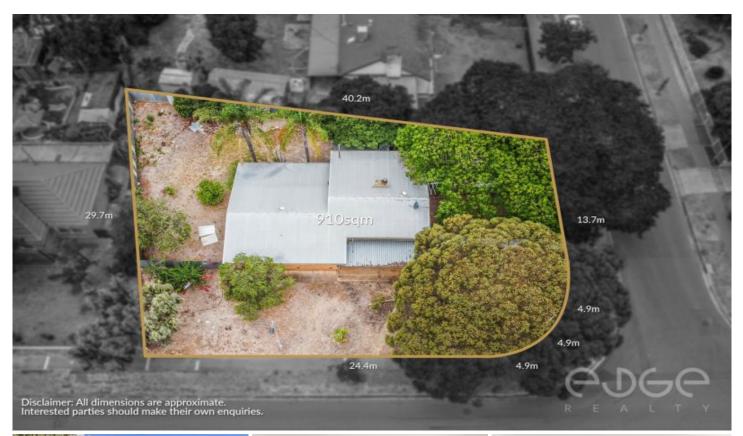

3 🍋 1 🚔 1 🚘

| Price<br>Building Size |
|------------------------|
| Land Size              |
| View                   |

: \$ 336,000

: 111 sqm

:910 sqm

: https://www.edgerealty.com.au/sale/sa/n orth-north-east-suburbs/elizabeth-park/r esidential/house/6829951