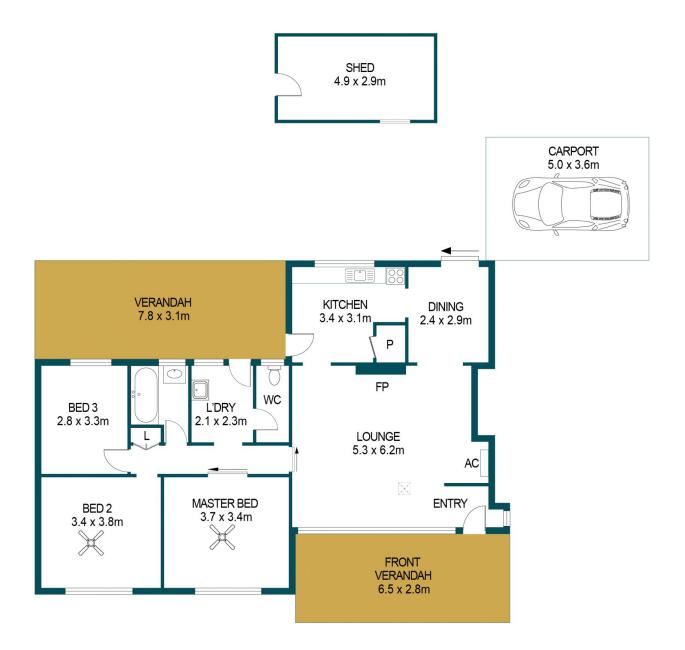

## DISCLAIMER

PLANS SHOWN ARE FOR MARKETING PURPOSES ONLY, ALL DIMENSIONS ARE APPROXIMATE AND NOT TO SCALE. THEY ARE SUBJECT TO ERRORS AND INACCURACIES AND NO LIABILITY WILL BE ACCEPTED. INTERESTED PARTIES SHOULD MAKE THEIR OWN ENQUIRIES.

PROPOSED RESIDENCE LIVING: 111.8m<sup>2</sup> SHED: 14.2m<sup>2</sup> CARPORT: 15.6m<sup>2</sup> VERANDAH: 42.3m<sup>2</sup> TOTAL: 183.9m<sup>2</sup>