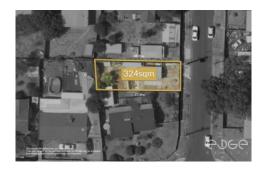

Please note that subdivision of this Community Title block is expected to be completed in May 2022. This 324sqm (approx) allotment is well suited for an array of building options granted by its 11.5m frontage and 28.9m depth, giving you the choice of single or double storey dream homes

Imagine a sprawling layout with comfortable living spaces,

**Price** : \$ 102,000 **Land Size** : 324 sqm

View: https://www.edgerealty.com.au/sale/sa/nort

h-north-east-suburbs/smithfield-plains/resid

ential/land/6881822