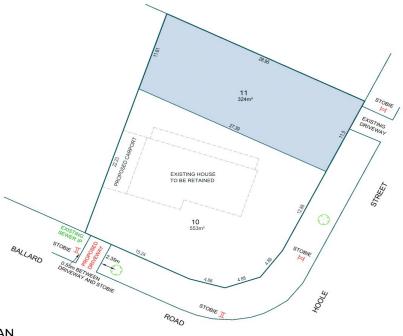

## SUBDIVISION PLAN 1 HOOLE STREET, SMITHFIELD PLAINS

Disclaimer: All dimensions are approximate. They are subject to Council Approval and no liability will be accepted. Interested parties should make their own enquiries.

Please note that subdivision of this Community Title block is expected to be completed in May 2022. This 324sqm (approx) allotment is well suited for an array of building options granted by its 11.5m frontage and 28.9m depth, giving you the choice of single or double storey dream homes