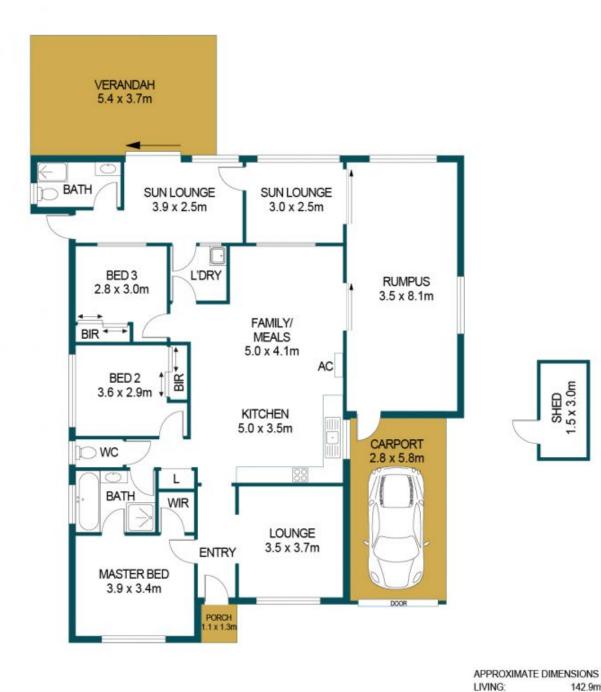

## 9 BRISTOL CRESCENT, DAVOREN PARK

DISCLAIMER

PLANS SHOWN ARE FOR MARKETING PURPOSES ONLY, ALL DIMENSIONS ARE APPROXIMATE AND NOT TO SCALE. THEY ARE SUBJECT TO ERRORS AND INACCURACIES AND NO LIABILITY WILL BE ACCEPTED. INTERESTED PARTIES SHOULD MAKE THEIR OWN ENQUIRIES.

PORCH: CARPORT: SHED: VERANDAH:

TOTAL:

142.9m<sup>2</sup>

187.2m<sup>2</sup>

1.4m<sup>2</sup> 16.2m² 6.8m² 19.9m²