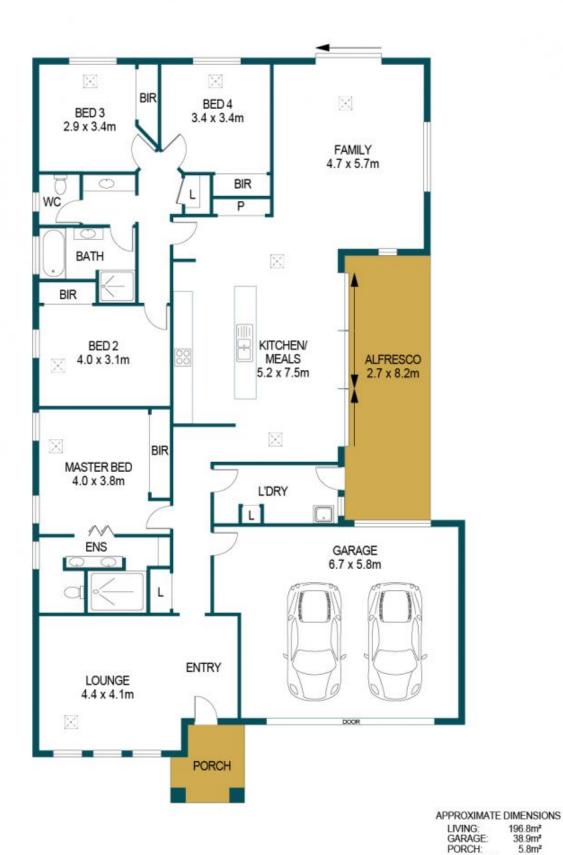

## DISCLAIMER

PLANS SHOWN ARE FOR MARKETING PURPOSES ONLY, ALL DIMENSIONS ARE APPROXIMATE AND NOT TO SCALE. THEY ARE SUBJECT TO ERRORS AND INACCURACIES AND NO LIABILITY WILL BE ACCEPTED. INTERESTED PARTIES SHOULD MAKE THEIR OWN ENQUIRIES.

ALFRESCO:

TOTAL:

196.8m²

5.8m<sup>2</sup>

22.1m<sup>2</sup>

263.6m<sup>2</sup>