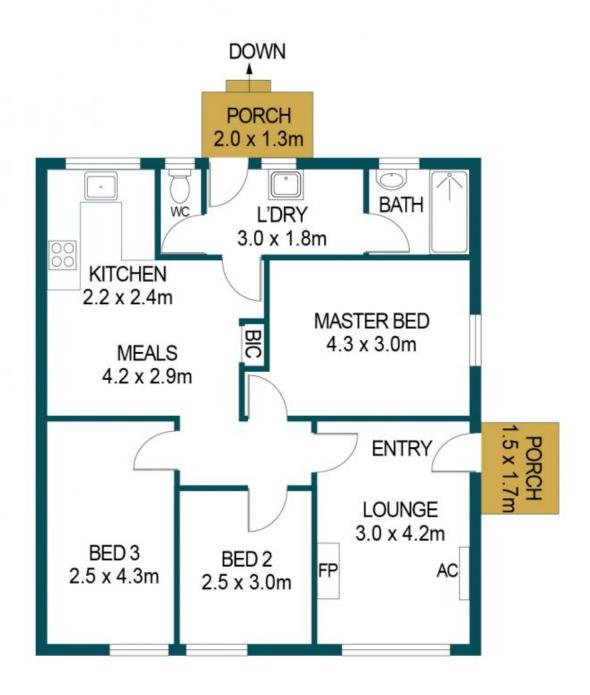

## 15 DONNINGTON ROAD, ELIZABETH NORTH

APPROXIMATE DIMENSIONS

LIVING: PORCH: 70.3m² 5.2m²

TOTAL:

75.5m²

DISCLAIMER

PLANS SHOWN ARE FOR MARKETING PURPOSES ONLY, ALL DIMENSIONS ARE APPROXIMATE AND NOT TO SCALE. THEY ARE SUBJECT TO ERRORS AND INACCURACIES AND NO LIABILITY WILL BE ACCEPTED. INTERESTED PARTIES SHOULD MAKE THEIR OWN ENQUIRIES.