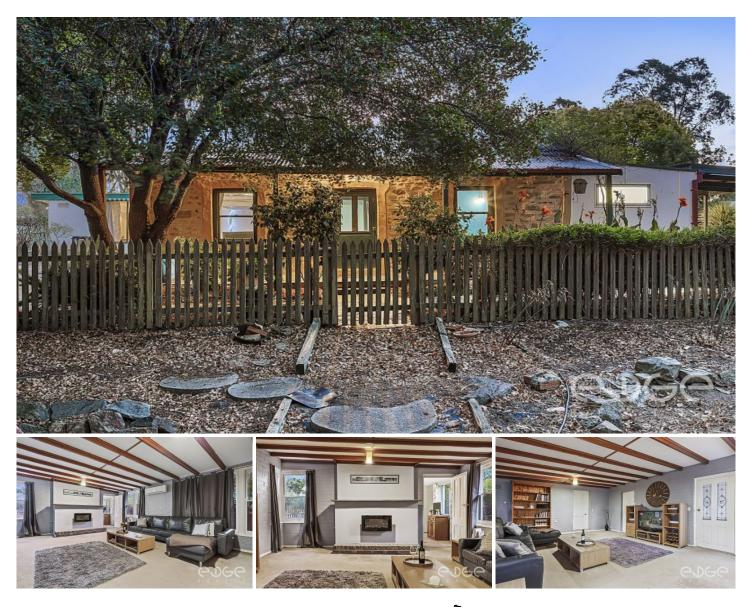

## 2375 Kersbrook Road KERSBROOK SA

\*For an in-depth look at this home, please click on the 3D tour for a virtual walk-through\* Virtual Tour Link: https://my.matterport.com/show/?m=q8GVLvY5po2

To submit an offer, please copy and paste this link into your browser: https://airtable.com/shrBb12PXtTjyZAXm

Mike Lao, Tyson Bennett and Edge Realty RLA256385 are proud to present to the market this character-filled 1900 cottage nestled on a sprawling 2.275-hectare property. Anyone after a unique home with personality and charm will fall head over heels for this delightful abode while the eager green thumb is sure to love the vibrant gardens and lush surrounds.

Set off the road and down a long driveway for added peace

4 🛤 2 💾 6 🗬

| Price                |
|----------------------|
| <b>Building Size</b> |
| Land Size            |
| View                 |

- : \$770,000
  - : 165 sqm
  - : 2.275 ha