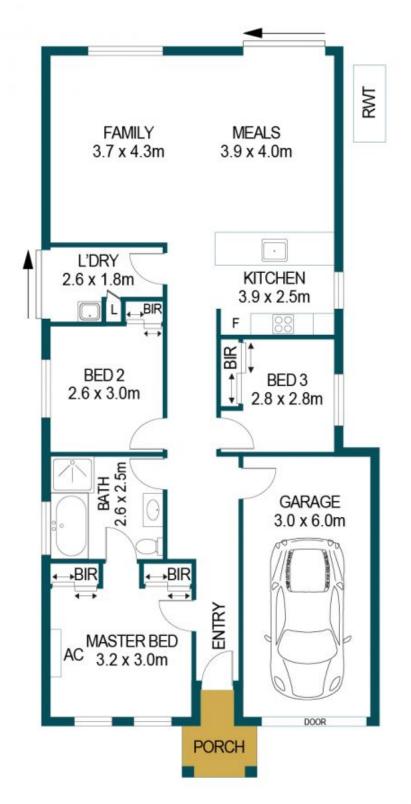

Mike Lao, Brendon Ly and Edge Realty RLA256385 are proud to present to the market this well-maintained home nestled within a friendly pocket of Smithfield.

Welcoming and stylish, this home has been designed for family living. All three bedrooms are generous in size, with the master bedroom dual built in robes and ensuite access to the main bathroom. Bedrooms two and three both have built in robes and are ideally situated close to the main

## 3 📭 1 🖺 1 🗬

Price : \$ 315,315 Building Size : 88 sqm Land Size : 284 sqm

View : https://

: https://www.edgerealty.com.au/sale/sa/n orth-north-east-suburbs/smithfield/reside

ntial/unit/6935109

Mike Lao 0410390250

## 3/44 CHARLOTTE STREET, SMITHFIELD

APPROXIMATE DIMENSIONS

LIVING: 88.1m²
GARAGE: 18.0m²
PORCH: 3.0m²

TOTAL: 109.1m<sup>2</sup>

DISCLAIMER