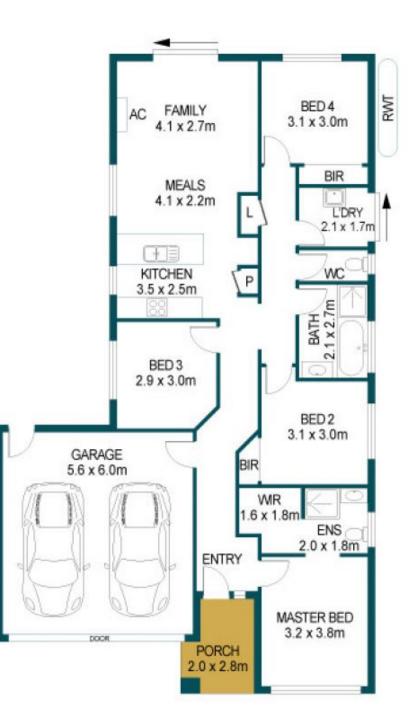

## 4 🛤 2 🚔 2 🚘

| Price                |
|----------------------|
| <b>Building Size</b> |
| Land Size            |
| View                 |

- : \$ 495,900
- : 230 sqm
- : 450 sqm

: ht

: https://www.edgerealty.com.au/sale/sa/n orth-north-east-suburbs/hillbank/resident ial/house/6938119

## DISCLAIMER

PLANS SHOWN ARE FOR MARKETING PURPOSES ONLY, ALL DIMENSIONS ARE APPROXIMATE AND NOT TO SCALE. THEY ARE SUBJECT TO ERRORS AND INACOURACIES AND NO LIABILITY WILL BE ACCEPTED. INTERESTED PARTIES SHOULD MAKE THEIR OWN ENQUIRIES.

TOTAL: 143.1m²