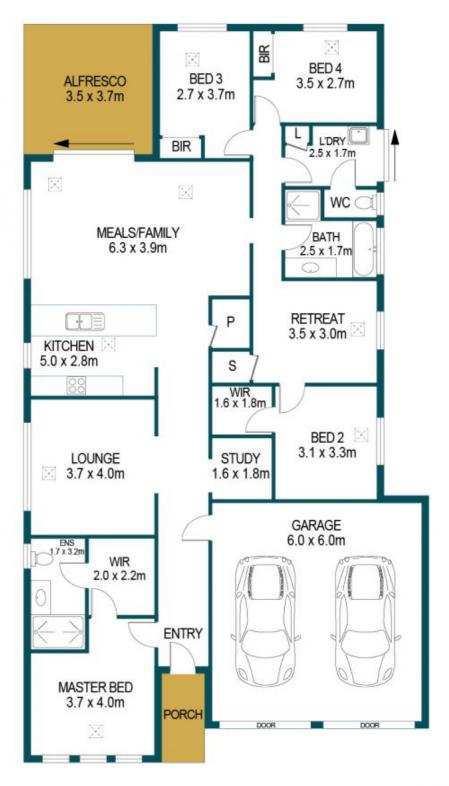

There are four bedrooms, three tucked away in their own wing alongside the main bathroom, the laundry and a retreat space ready for use as a playroom or rumpus.

## 4 2 2 2

Price : \$ 510,000 Building Size : 153 sqm

Land Size : 391 sqm View : https://ww

: https://www.edgerealty.com.au/sale/sa/n orth-north-east-suburbs/andrews-farm/re

sidential/house/6943644

Mike Lao 0410390250

**Brendon Ly** 0447888444

APPROXIMATE DIMENSIONS

LIVING: 153.5m²
GARAGE: 36.0m²
PORCH: 3.5m²
ALFRESCO: 12.9m²
TOTAL: 205.9m²

## 38 BROOKMONT BOULEVARD, ANDREWS FARM

DISCLAIMER