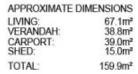

Whether you're looking a large block in a great location to

2 🛤 1 🏪 2 🚘

| Price                |
|----------------------|
| <b>Building Size</b> |
| Land Size            |
| View                 |

- : \$ 325,551
- : 67 sqm
- : 1020 sqm

## DISCLAIMER

PLANS SHOWN ARE FOR MARKETING PURPOSES ONLY, ALL DIMENSIONS ARE APPROXIMATE AND NOT TO SCALE. THEY ARE SUBJECT TO ERRORS AND INACCURACIES AND NO LIABILITY WILL BE ACCEPTED. INTERESTED PARTIES SHOULD MAKE THEIR OWN ENQUIRIES.