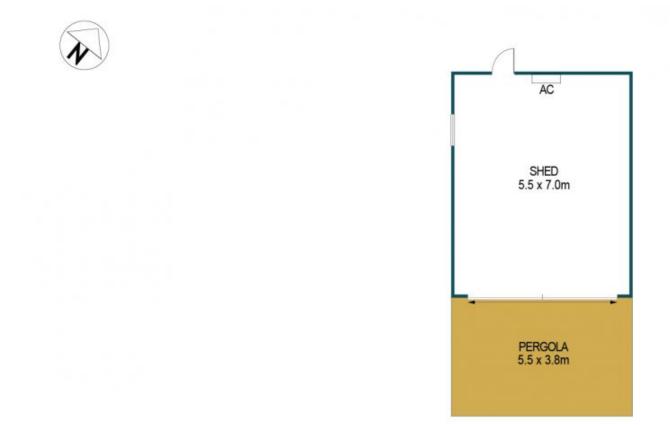

## DISCLAIMER

PLANS SHOWN ARE FOR MARKETING PURPOSES ONLY, ALL DIMENSIONS ARE APPROXIMATE AND NOT TO SCALE. THEY ARE SUBJECT TO ERRORS AND INACCURACIES AND NO LIABILITY WILL BE ACCEPTED. INTERESTED PARTIES SHOULD MAKE THEIR OWN ENQUIRIES.

APPROXIMATE DIMENSIONS LIVING: 92.2m<sup>2</sup> CARPORT: 37.4m<sup>2</sup>

 CARPORT:
 37.4m²

 SHED/PORCH:
 44.7m²

 PERGOLA:
 48.6m²

 VERANDAH:
 31.6m²

 TOTAL:
 254.5m²