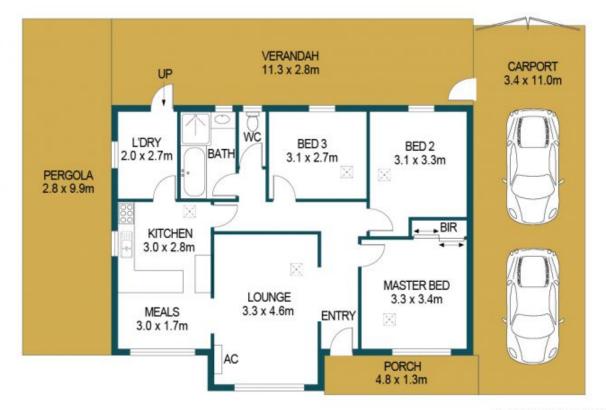

## DISCLAIMER

PLANS SHOWN ARE FOR MARKETING PURPOSES ONLY, ALL DIMENSIONS ARE APPROXIMATE AND NOT TO SCALE. THEY ARE SUBJECT TO ERRORS AND INACCURACIES AND NO LIABILITY WILL BE ACCEPTED. INTERESTED PARTIES SHOULD MAKE THEIR OWN ENQUIRIES.

APPROXIMATE DIMENSIONS LIVING: 92.2m<sup>2</sup> CARPORT: 37.4m<sup>2</sup>

 CARPORT:
 37.4m²

 SHED/PORCH:
 44.7m²

 PERGOLA:
 48.6m²

 VERANDAH:
 31.6m²

 TOTAL:
 254.5m²