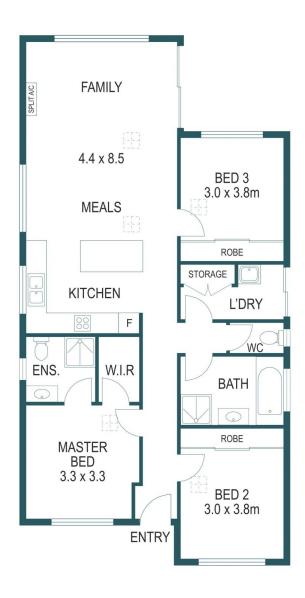

Please note photography of property was taken 2019 and are being reused as the property is currently tenanted.

The single-storey layout boasts three bedrooms and two bathrooms plusan open plan living area to the rear of the floorplan for the whole family to enjoy.