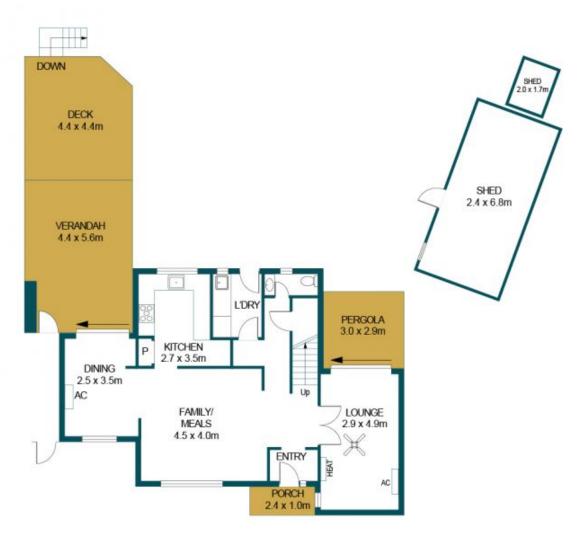

Mike Lao 0410390250

**Tyson Bennett 0437161997** 

**GROUND FLOOR** 

APPROXIMATE DIMENSIONS

LIVING: 130.9m²
PERGOLA: 8.7m²
PORCH: 2.4m²
DECK: 19.4m²
VERANDAH: 24.6m²
SHED: 19.7m²
TOTAL: 205.7m²