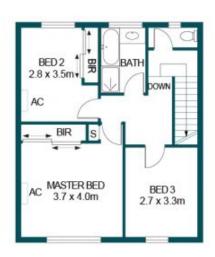

Living stretches over two levels with the upper-level home to three good-sized bedrooms. Two have built-in robes and air-conditioning and they all enjoy easy access to the

Mike Lao 0410390250

**Tyson Bennett 0437161997** 

**GROUND FLOOR** 