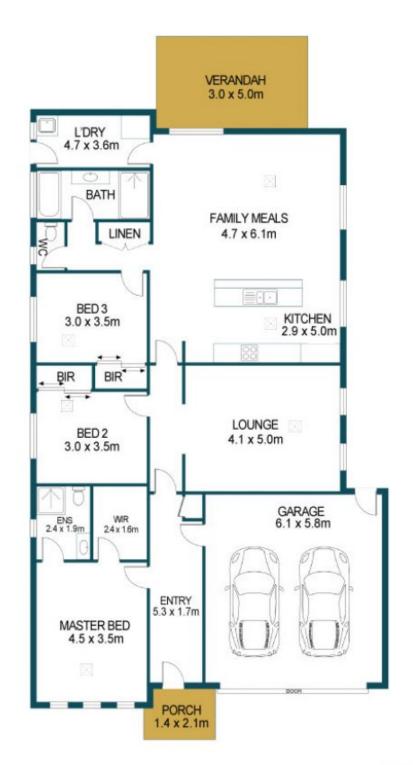

## APPROXIMATE DIMENSIONS

INT: 157m² EXT: 53m² TOTAL: 210m²

## 25 SOPHIA WAY, ANDREWS FARM

## DISCLAIMER

PLANS SHOWN ARE FOR MARKETING PURPOSES ONLY, ALL DIMENSIONS ARE APPROXIMATE AND NOT TO SCALE. THEY ARE SUBJECT TO ERRORS AND INACCURACIES AND NO LIABILITY WILL BE ACCEPTED. INTERESTED PARTIES SHOULD MAKE THEIR OWN ENQUIRIES.