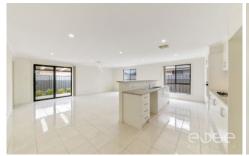

Please note photography of property was taken 2019 and are being reused as the property is currently tenanted.

The layout is open-plan and modern with an open plan family and meals area that spills into the quality kitchen which will sure to be the hub of the home.

Easy-care tile flooring is on show paired with a suite of appliances including an Omega gas cooktop, Delonghi

3 📭 2 🖺 2 🖨

Price : \$ 425,000 Building Size : 157 sqm Land Size : 385 sqm

View: https://www.edgerealty.com.au/sale/sa/n orth-north-east-suburbs/andrews-farm/re