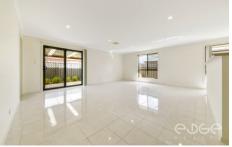

Please note photography of property was taken 2019 and are being reused as the property is currently tenanted.

The layout is open-plan and modern with an open plan family and meals area that spills into the quality kitchen which will sure to be the hub of the home.

Easy-care tile flooring is on show paired with a suite of appliances including an Omega gas cooktop, Delonghi

3 📭 2 🖺 2 🖨

Price : \$ 425,000 Building Size : 157 sqm Land Size : 385 sqm

View: https://www.edgerealty.com.au/sale/sa/n orth-north-east-suburbs/andrews-farm/re