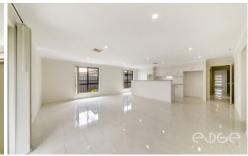

Please note photography of property was taken 2019 and are being reused as the property is currently tenanted.

The layout is open-plan and modern with an open plan family and meals area that spills into the quality kitchen which will sure to be the hub of the home.

Easy-care tile flooring is on show paired with a suite of appliances including an Omega gas cooktop, Delonghi

3 📭 2 🖺 2 🖨

Price : \$ 425,000 Building Size : 157 sqm Land Size : 385 sqm

View: https://www.edgerealty.com.au/sale/sa/n orth-north-east-suburbs/andrews-farm/re