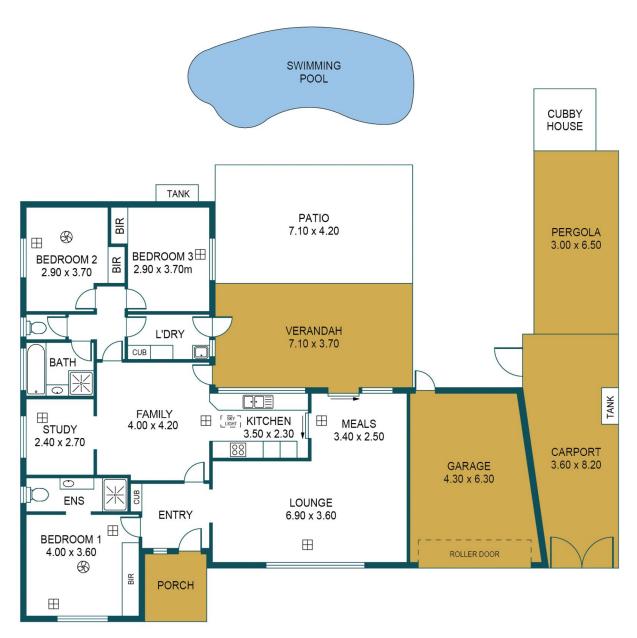

## APPROXIMATE DIMENSIONS

LIVING: 146.22m<sup>2</sup> GARAGE: 29.17m<sup>2</sup> CARPORT: 21.24m<sup>2</sup> PORCH: 5.43m<sup>2</sup> VERANDAH: 35.98m<sup>2</sup> 29.40m<sup>2</sup> PATIO: PERGOLA: 19.50m<sup>2</sup> TOTAL: 287.38m<sup>2</sup>

## 17 LOMALINDA DRIVE, CRAIGMORE

DISCLAIMER

PLANS SHOWN ARE FOR MARKETING PURPOSES ONLY, ALL DIMENSIONS ARE APPROXIMATE. AND NOT TO SCALE. THEY ARE SUBJECT TO ERRORS AND INACCURACIES AND NO LIABILITY WILL BE ACCEPTED. INTERESTED PARTIES SHOULD MAKE THEIR OWN ENQUIRIES.