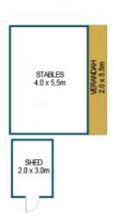

## 8 MILBOURNE COURT, LEWISTON

DISCLAIMER

PLANS SHOWN ARE FOR MARKETING PURPOSES ONLY, ALL DIMENSIONS ARE APPROXIMATE AND NOT TO SCALE. THEY ARE SUBJECT TO ERRORS AND INACCURACIES AND NO LIABILITY WILL BE ACCEPTED. INTERESTED PARTIES SHOULD MAKE THEIR OWN ENQUIRIES.

VERANDAH:

TOTAL:

234.1m<sup>2</sup>

43.5m<sup>2</sup> 34.0m<sup>2</sup> 3.0m<sup>2</sup>

91.5m<sup>2</sup>

406.1m<sup>2</sup>