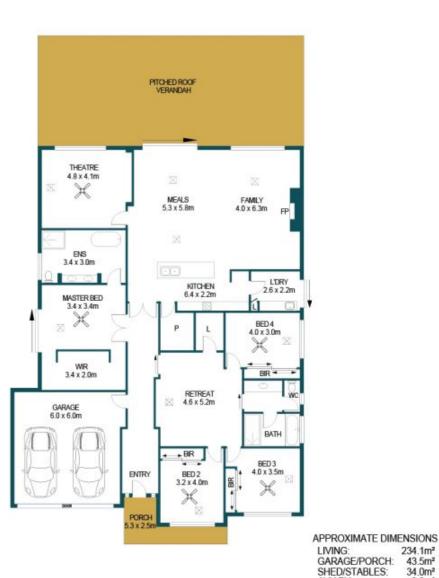

## 8 MILBOURNE COURT, LEWISTON

DISCLAIMER

PLANS SHOWN ARE FOR MARKETING PURPOSES ONLY, ALL DIMENSIONS ARE APPROXIMATE AND NOT TO SCALE. THEY ARE SUBJECT TO ERRORS AND INACCURACIES AND NO LIABILITY WILL BE ACCEPTED. INTERESTED PARTIES SHOULD MAKE THEIR OWN ENQUIRIES.

VERANDAH:

TOTAL:

234.1m<sup>2</sup>

43.5m<sup>2</sup> 34.0m<sup>2</sup> 3.0m<sup>2</sup>

91.5m<sup>2</sup>

406.1m<sup>2</sup>