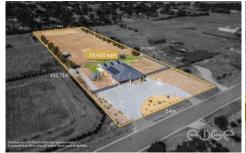

A circular driveway provides ease of access and an abundance of off-street parking while the striking modern

4 🕮 2 🖺 2 🖨

Price : \$ 865,000 Building Size : 300 sqm

Land Size : 10410 sqm View : https://www

VERANDAH:

TOTAL:

234.1m<sup>2</sup>

43.5m<sup>2</sup> 34.0m<sup>2</sup> 3.0m<sup>2</sup>

91.5m<sup>2</sup>

406.1m<sup>2</sup>