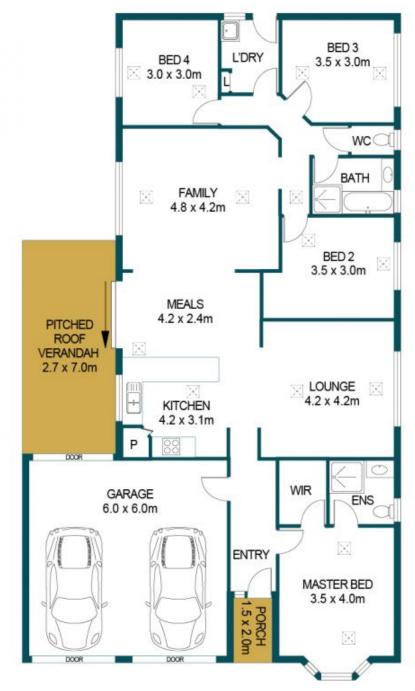

## APPROXIMATE DIMENSIONS

LIVING: 139.2m² GARAGE: 36.0m² VERANDAH: 18.9m² PORCH: 3.0m² TOTAL: 197.1m²

## 2 WESTBURY COURT, CRAIGMORE

DISCLAIMER

PLANS SHOWN ARE FOR MARKETING PURPOSES ONLY, ALL DIMENSIONS ARE APPROXIMATE AND NOT TO SCALE. THEY ARE SUBJECT TO ERRORS AND INACCURACIES AND NO LIABILITY WILL BE ACCEPTED. INTERESTED PARTIES SHOULD MAKE THEIR OWN ENQUIRIES.