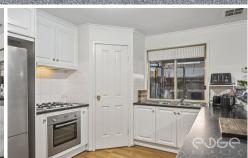

Inside this well maintained home you'll find easy care floating floors underfoot in the living areas, ducted air-conditioning and heating throughout, and large carpeted bedrooms.

The main bedroom features a pretty, bay window with a view over the front gardens, with a walk-in robe and tiled ensuite, great for privacy and convenience. All three guest