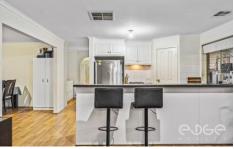

Inside this well maintained home you'll find easy care floating floors underfoot in the living areas, ducted air-conditioning and heating throughout, and large carpeted bedrooms.

The main bedroom features a pretty, bay window with a view over the front gardens, with a walk-in robe and tiled ensuite, great for privacy and convenience. All three guest