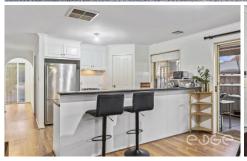

Inside this well maintained home you'll find easy care floating floors underfoot in the living areas, ducted air-conditioning and heating throughout, and large carpeted bedrooms.

The main bedroom features a pretty, bay window with a view over the front gardens, with a walk-in robe and tiled ensuite, great for privacy and convenience. All three guest