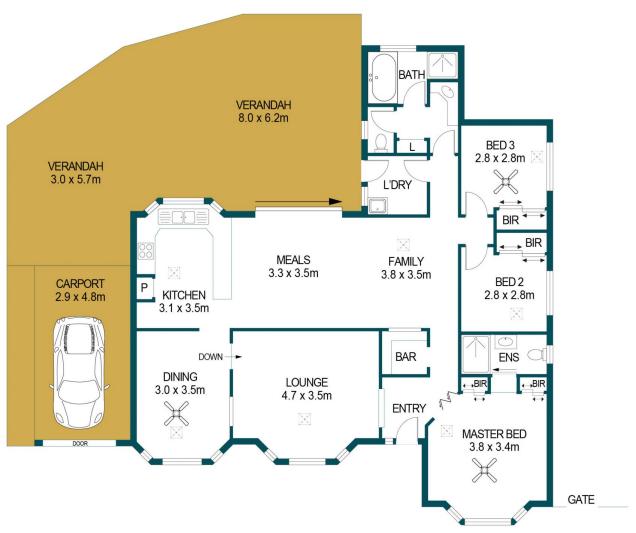

## APPROXIMATE DIMENSIONS

LIVING: 142.4m²
CARPORT: 13.9m²
SHED: 13.1m²
VERANDAH: 66.7m²
TOTAL: 236.1m²