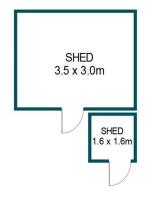

## APPROXIMATE DIMENSIONS

LIVING: 142.4m²
CARPORT: 13.9m²
SHED: 13.1m²
VERANDAH: 66.7m²
TOTAL: 236.1m²