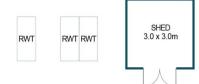

APPROXIMATE DIMENSIONS
LIVING: 126.5m<sup>2</sup>

LIVING: 126.5m²
CARPORT: 15.6m²
SHED: 9.0m²
PORCH: 2.5m²
PERGOLA: 31.5m²
TOTAL: 185.1m²