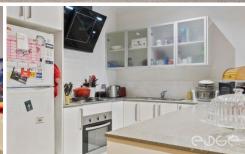

A long hallway connects you from the entry to the open-plan kitchen, meals and family room with direct access to the covered vergola. This outdoor area is ready and waiting for your next get-together with friends as you relax in the shade and overlook the fully fenced and