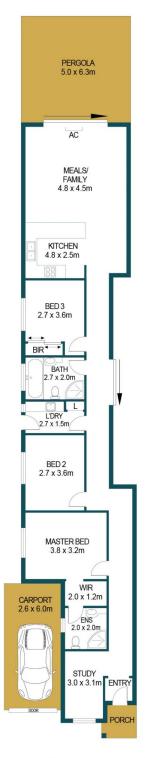

A long hallway connects you from the entry to the open-plan kitchen, meals and family room with direct access to the covered vergola. This outdoor area is ready and waiting for your next get-together with friends as you relax in the shade and overlook the fully fenced and

3 📭 2 🖺 1 🖨

Price : \$ 320,000 Building Size : 126 sqm Land Size : 277 sqm

View : https://www.edgereal

: https://www.edgerealty.com.au/sale/sa/n orth-north-east-suburbs/elizabeth-north/r

esidential/unit/6960011

## 17 CHIRTON STREET, ELIZABETH NORTH

DISCLAIMER

PLANS SHOWN ARE FOR MARKETING PURPOSES ONLY, ALL DIMENSIONS ARE APPROXIMATE AND NOT TO SCALE. THEY ARE SUBJECT TO ERRORS AND INACCURACIES AND NO LIABILITY WILL BE ACCEPTED. INTERESTED PARTIES SHOULD MAKE THEIR OWN ENQUIRIES.

APPROXIMATE DIMENSIONS
LIVING: 126.5m<sup>2</sup>

LIVING: 126.5m²
CARPORT: 15.6m²
SHED: 9.0m²
PORCH: 2.5m²
PERGOLA: 31.5m²
TOTAL: 185.1m²