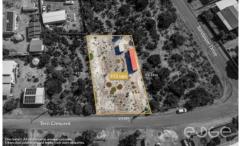

This 972sqm easement free rectangular block has incredible potential for its next owner with a 24m frontage and 41.14m depth perfectly sized for an array of floorplan options (STCA). Imagine an extensive layout with contemporary living areas, a great-sized back yard where the kids can run free or those lovely sunset strolls along the beach.

**Price** : \$ 87,500 **Land Size** : 972 sqm

View: https://www.edgerealty.com.au/sale/sa/mid-

north/thompson-beach/residential/land/6964

824

Mike Lao 0410390250

**Tyson Bennett 0437161997**