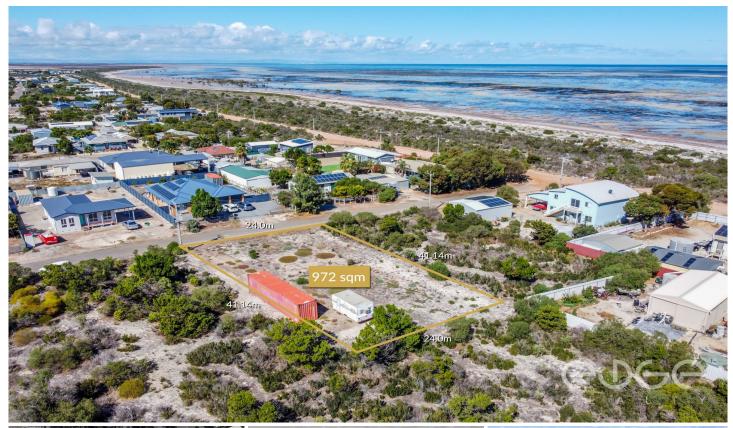

## **5 Tern Crescent THOMPSON BEACH SA**

To submit an offer, please copy and paste this link into your browser: https://airtable.com/shrBb12PXtTjyZAXm

Mike Lao, Tyson Bennett and Edge Realty RLA256385 are proud to present to the market an expansive 972sqm block with the beach just moments from your doorstep. Build your beachside getaway and wake up each morning to the sea breeze with your morning coffee in hand.

This 972sqm easement free rectangular block has incredible potential for its next owner with a 24m frontage and 41.14m depth perfectly sized for an array of floorplan options (STCA). Imagine an extensive layout with contemporary living areas, a great-sized back yard where the kids can run free or those lovely sunset strolls along the beach.

**Price** : \$ 87,500 **Land Size** : 972 sqm

View: https://www.edgerealty.com.au/sale/sa/mid-

north/thompson-beach/residential/land/6964

824

Mike Lao 0410390250

**Tyson Bennett 0437161997**