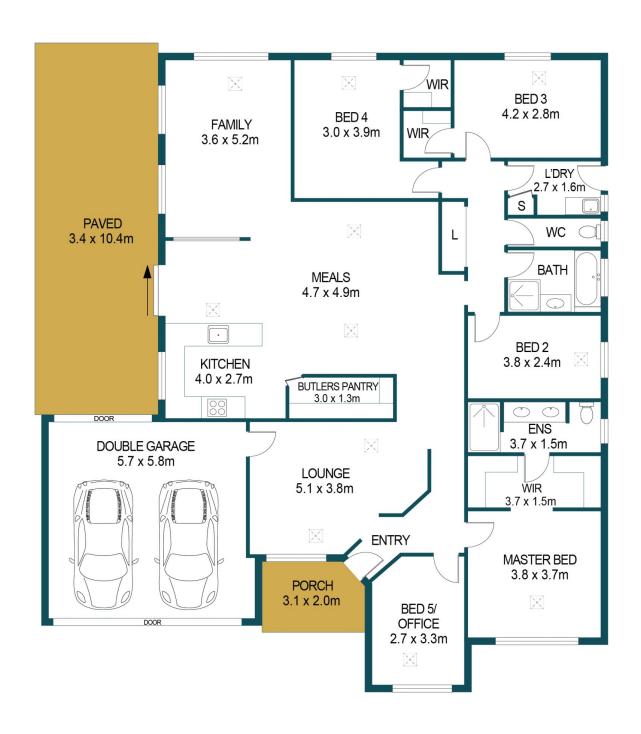

## APPROXIMATE DIMENSIONS

LIVING: 186.9m²
GARAGE: 33.1m²
PAVED: 35.4m²
PORCH: 6.2m²
TOTAL: 261.6m²

## 12 GOULBURN STREET, ANGLE VALE