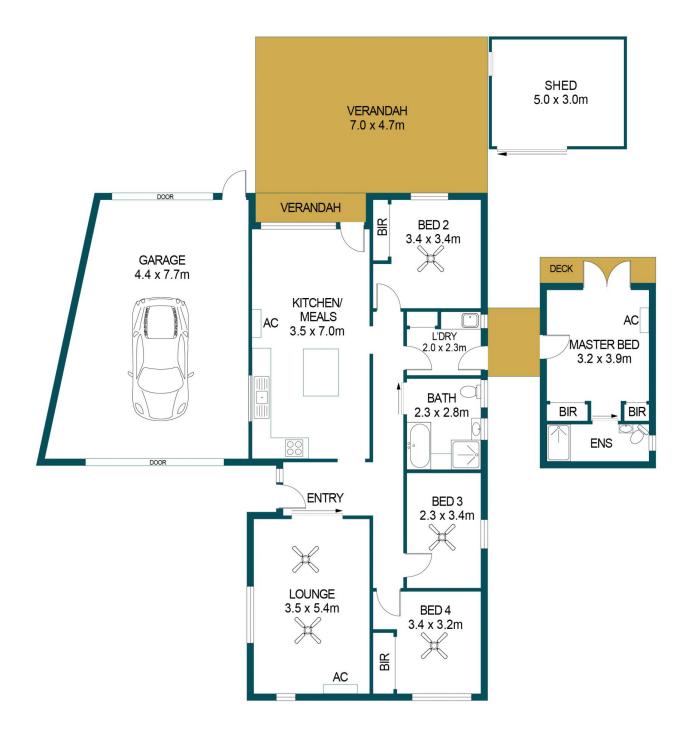

## APPROXIMATE DIMENSIONS

LIVING: 117.8m²
GARAGE: 33.8m²
VERANDAH: 35.1m²
DECK: 6.2m²
SHED: 15.0m²
TOTAL: 207.9m²

## 16 PEMBERLEY AVENUE, SALISBURY PARK