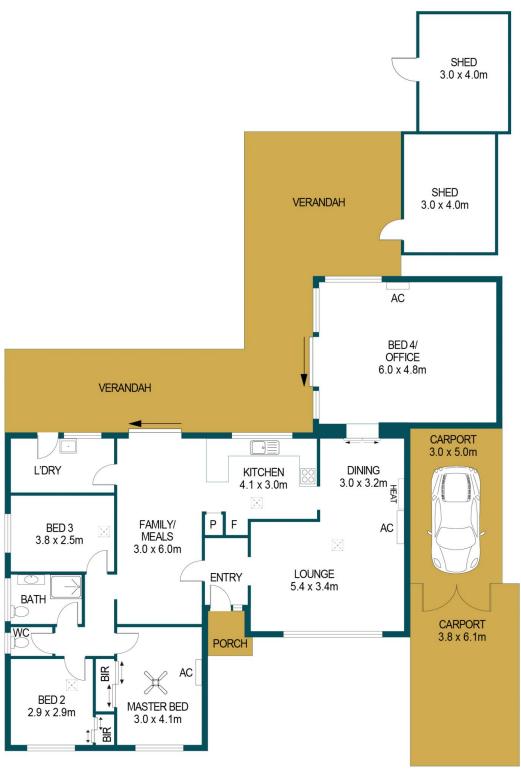

## APPROXIMATE DIMENSIONS

PPROXIMATE DIMENSI

LIVING: 152.4m²
CARPORT: 38.2m²
PORCH: 2.4m²
VERANDAH: 63.4m²
SHED: 24.0m²

TOTAL: 280.4m²

## 3 CRUSADER AVENUE, PARALOWIE