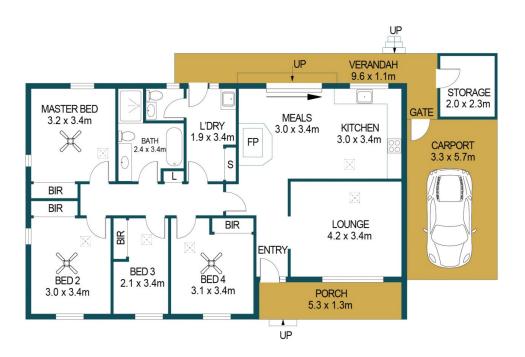

The single-storey layout has been cleverly designed for easy-care living with four bedrooms and enjoying easy

## DISCLAIMER

PLANS SHOWN ARE FOR MARKETING PURPOSES ONLY, ALL DIMENSIONS ARE APPROXIMATE AND NOT TO SCALE. THEY ARE SUBJECT TO ERRORS AND INACCURACIES AND NO LIABILITY WILL BE ACCEPTED. INTERESTED PARTIES SHOULD MAKE THEIR OWN ENQUIRIES.