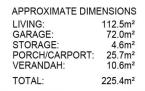

### 🖺 5 🖨 4 1

| Price<br>Building Size |
|------------------------|
| Land Size              |
| View                   |

- : \$ 435,000 : 112 sqm
- : 900 sqm

: https://www.edgerealty.com.au/sale/sa/n orth-north-east-suburbs/elizabeth-east/r esidential/house/7005259

## DISCLAIMER

PLANS SHOWN ARE FOR MARKETING PURPOSES ONLY, ALL DIMENSIONS ARE APPROXIMATE AND NOT TO SCALE. THEY ARE SUBJECT TO ERRORS AND INACCURACIES AND NO LIABILITY WILL BE ACCEPTED. INTERESTED PARTIES SHOULD MAKE THEIR OWN ENQUIRIES.