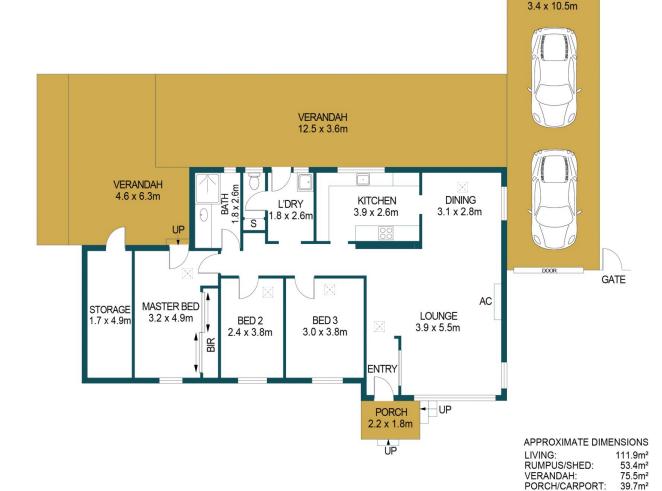

## DISCLAIMER

PLANS SHOWN ARE FOR MARKETING PURPOSES ONLY, ALL DIMENSIONS ARE APPROXIMATE AND NOT TO SCALE. THEY ARE SUBJECT TO ERRORS AND INACCURACIES AND NO LIABILITY WILL BE ACCEPTED. INTERESTED PARTIES SHOULD MAKE THEIR OWN ENQUIRIES.

18 BRIDPORT STREET, ELIZABETH PARK

PERGOLA:

TOTAL:

23.1m<sup>2</sup>

303.6m<sup>2</sup>