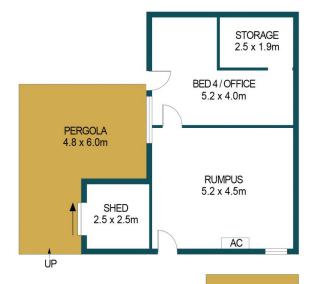

## DISCLAIMER

PLANS SHOWN ARE FOR MARKETING PURPOSES ONLY, ALL DIMENSIONS ARE APPROXIMATE AND NOT TO SCALE. THEY ARE SUBJECT TO ERRORS AND INACCURACIES AND NO LIABILITY WILL BE ACCEPTED. INTERESTED PARTIES SHOULD MAKE THEIR OWN ENQUIRIES.

18 BRIDPORT STREET, ELIZABETH PARK

PERGOLA:

TOTAL:

23.1m<sup>2</sup>

303.6m<sup>2</sup>