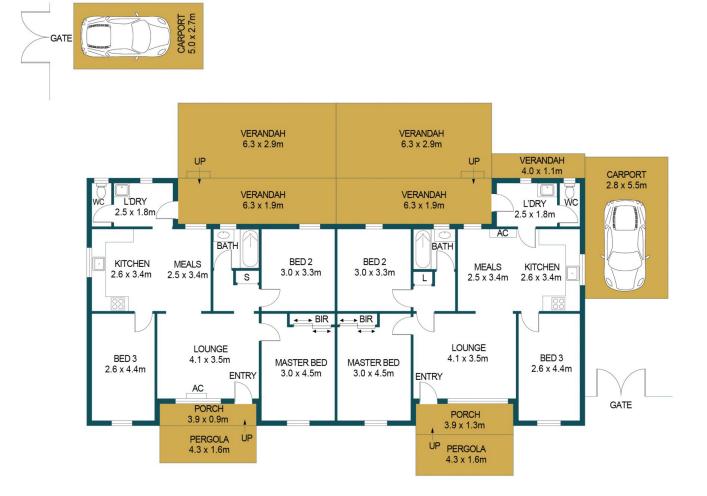

## PERGOLA: 13.8m<sup>2</sup> PORCH: 8.6m<sup>2</sup> VERANDAH: 64.9m<sup>2</sup> 43 & 45 BROADMEADOWS ROAD, ELIZABETH NORTH TOTAL: 281.0m<sup>2</sup>

## DISCLAIMER

PLANS SHOWN ARE FOR MARKETING PURPOSES ONLY, ALL DIMENSIONS ARE APPROXIMATE AND NOT TO SCALE. THEY ARE SUBJECT TO ERRORS AND INACCURACIES AND NO LIABILITY WILL BE ACCEPTED. INTERESTED PARTIES SHOULD MAKE THEIR OWN ENQUIRIES.

APPROXIMATE DIMENSIONS LIVING: CARPORT: 164.8m<sup>2</sup>

28.9m<sup>2</sup>