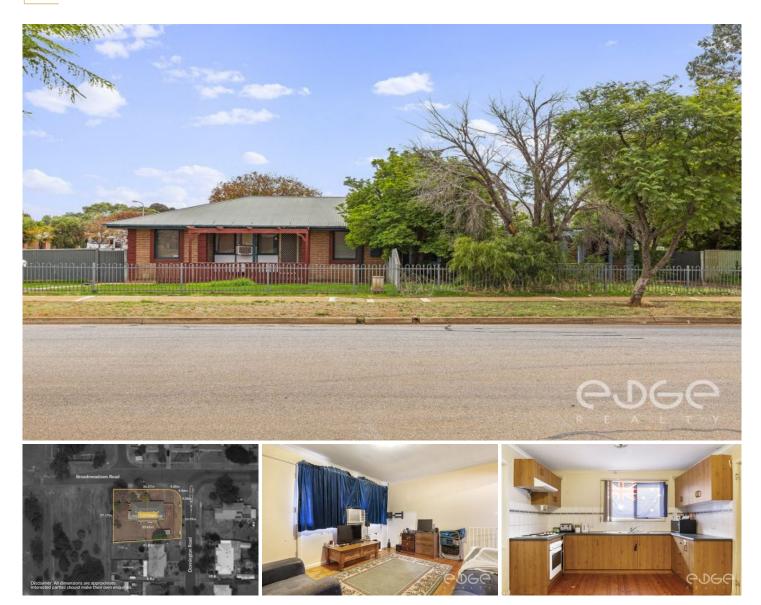

## 43-45 Broadmeadows Road ELIZABETH NORTH SA

To submit an offer, please copy and paste this link into your browser: https://airtable.com/shrBb12PXtTjyZAXm

Mike Lao, Tyson Bennett and Edge Realty RLA256385 are proud to present to the market this unmissable investment opportunity. Set within a popular pocket of Elizabeth North, this prime property boasts two semi-detached homes sitting on an expansive 1,613sqm corner block. Both residences are tenanted and offer fantastic returns of \$495 per week while those with an eye to the future won't be able to resist this exciting lot.

Each home is a mirror image of the other with a total of six bedrooms, two bathrooms and two parking spaces. A covered porch welcomes you to each home with the entry opening to reveal a large lounge room. This will serve as the hub of daily life and will be a favourite place to gather

## 6 🛤 2 📛 4 🚘

| Price                |
|----------------------|
| <b>Building Size</b> |
| Land Size            |
| View                 |

- : \$ 570,000 e: 164 sqm
- : 1613 sqm

: https://www.edgerealty.com.au/sale/sa/n