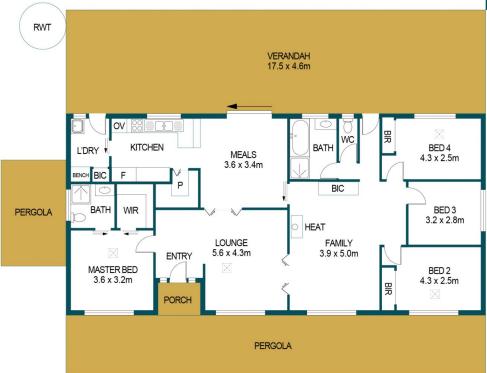

## APPROXIMATE DIMENSIONS

| DIMENSIO            |
|---------------------|
| 145.5m <sup>2</sup> |
| 56.0m <sup>2</sup>  |
| 79.6m <sup>2</sup>  |
| 9.4m²               |
| 2.5m <sup>2</sup>   |
| 44.4m <sup>2</sup>  |
| 337.4m <sup>2</sup> |
|                     |

## 9 LISTER AVENUE, SALISBURY HEIGHTS