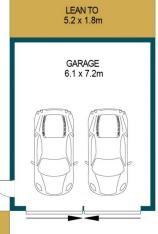

## APPROXIMATE DIMENSIONS

| DIMENSIO            |
|---------------------|
| 145.5m <sup>2</sup> |
| 56.0m <sup>2</sup>  |
| 79.6m <sup>2</sup>  |
| 9.4m²               |
| 2.5m <sup>2</sup>   |
| 44.4m <sup>2</sup>  |
| 337.4m <sup>2</sup> |
|                     |