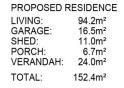

## 3 🍋 1 🚔 1 🚘

Price Building Size : 152 sqm Land Size View

- : \$ 340,000
- : 348 sqm

: https://www.edgerealty.com.au/sale/sa/n orth-north-east-suburbs/elizabeth/reside ntial/house/7005737

Mike Lao 0410390250

## DISCLAIMER

PLANS SHOWN ARE FOR MARKETING PURPOSES ONLY, ALL DIMENSIONS ARE APPROXIMATE AND NOT TO SCALE. THEY ARE SUBJECT TO ERRORS AND INACCURACIES AND NO LIABILITY WILL BE ACCEPTED. INTERESTED PARTIES SHOULD MAKE THEIR OWN ENQUIRIES.