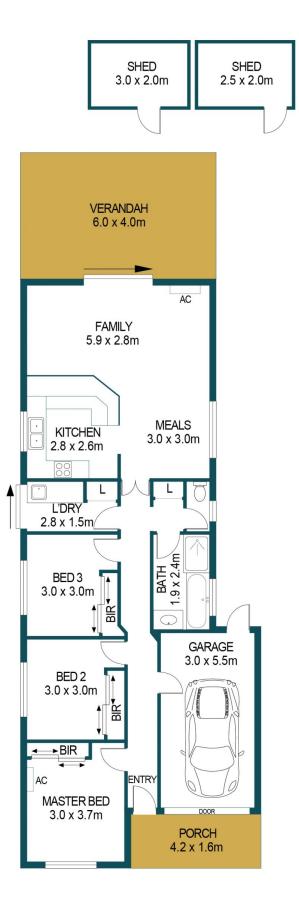

## 3 🍋 1 🚔 1 🚘

Price Building Size : 152 sqm Land Size View

- : \$ 340,000
- : 348 sqm

: https://www.edgerealty.com.au/sale/sa/n orth-north-east-suburbs/elizabeth/reside ntial/house/7005737

Mike Lao 0410390250

## DISCLAIMER

PLANS SHOWN ARE FOR MARKETING PURPOSES ONLY, ALL DIMENSIONS ARE APPROXIMATE AND NOT TO SCALE. THEY ARE SUBJECT TO ERRORS AND INACCURACIES AND NO LIABILITY WILL BE ACCEPTED. INTERESTED PARTIES SHOULD MAKE THEIR OWN ENQUIRIES.