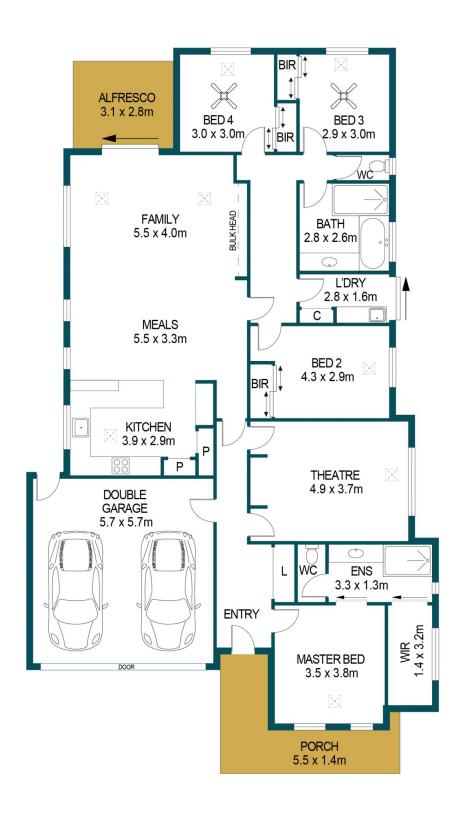

Modern finishes and fixtures are on show throughout the single-storey layout where you will also find four bedrooms,

4 2 2 2

Price : \$ 502,000 Building Size : 180 sqm Land Size : 401 sqm

Land Size : 401 sqm View : https://ww

## APPROXIMATE DIMENSIONS LIVING: 169.9m<sup>2</sup>

LIVING: 169.9m²
PORCH: 7.7m²
GARAGE: 32.4m²
ALFRESCO: 8.6m²
TOTAL: 218.6m²

## 2 HORRIE KNIGHT CRESCENT, SMITHFIELD PLAINS

DISCLAIMER