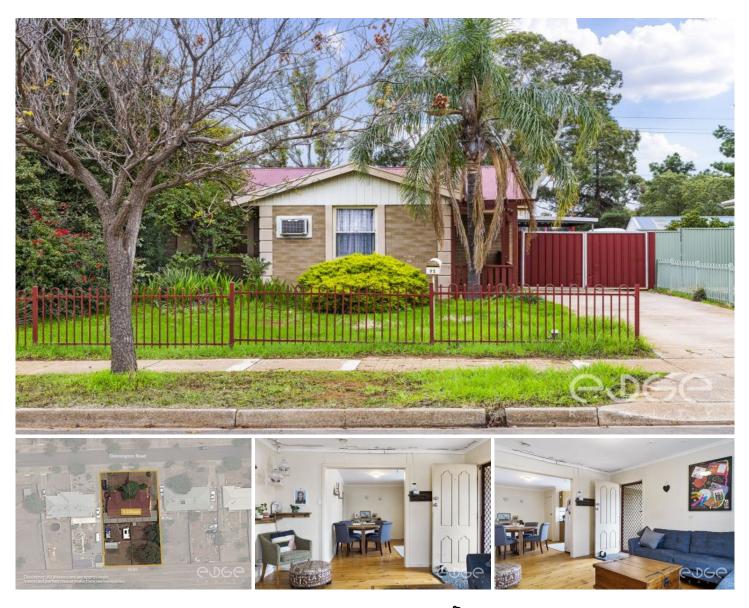

## 93-95 Donnington Road ELIZABETH NORTH SA

To submit an offer, please copy and paste this link into your browser: https://airtable.com/shrBb12PXtTjyZAXm

Mike Lao, Brendon Ly and Edge Realty RLA256385 are proud to present to the market this expansive property offering savvy investors an opportunity too good to miss. The combined land size of 1,222sqm is home to a duplex pair that is currently tenanted on periodic leases and returning a total of \$460 per week.

There is a total of six bedrooms and two bathrooms as well as multiple living areas inside and out to ensure complete comfort for tenants. Each house offers three bedrooms, one bathroom and a light-filled kitchen open to the meals area while the lounge room is separate and offers air-conditioning for added comfort.

## 6 🛤 2 📛 2 🛱

| Price                |
|----------------------|
| <b>Building Size</b> |
| Land Size            |
| View                 |

- : \$ 545,000 e: 163 sqm
- : 1222 sqm

: https://www.edgerealty.com.au/sale/sa/n orth-north-east-suburbs/elizabeth-north/r esidential/house/7014458