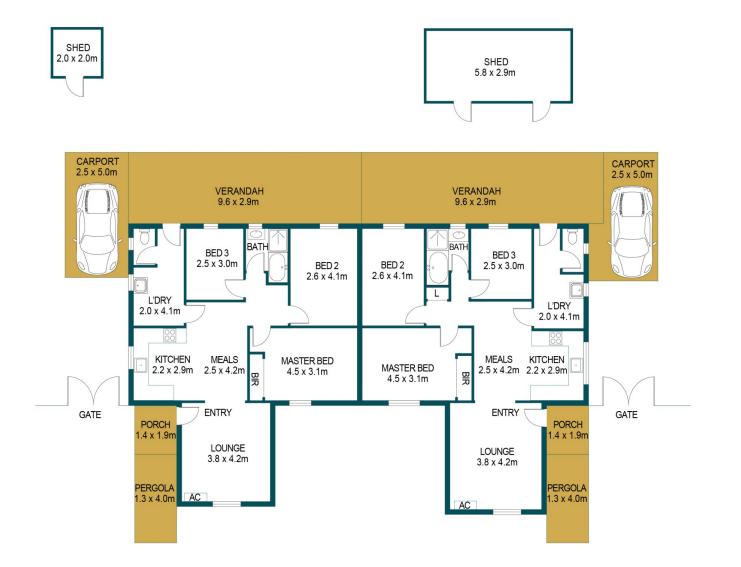

## 93&95 DONNINGTON ROAD, ELIZABETH NORTH

# APPROXIMATE DIMENSIONS LIVING: 163.0m² PORCH: 5.3m² PERGOLA: 10.4m² CARPORT: 25.0m² SHED: 20.8m² VERANDAH: 55.7m² TOTAL: 280.3m²

### DISCLAIMER

PLANS SHOWN ARE FOR MARKETING PURPOSES ONLY, ALL DIMENSIONS ARE APPROXIMATE AND NOT TO SCALE. THEY ARE SUBJECT TO ERRORS AND INACCURACIES AND NO LIABILITY WILL BE ACCEPTED. INTERESTED PARTIES SHOULD MAKE THEIR OWN ENQUIRIES.