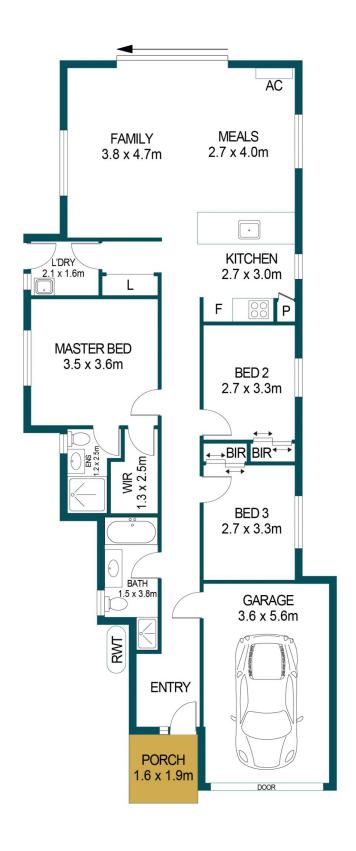

## DISCLAIMER

PLANS SHOWN ARE FOR MARKETING PURPOSES ONLY, ALL DIMENSIONS ARE APPROXIMATE AND NOT TO SCALE. THEY ARE SUBJECT TO ERRORS AND INACCURACIES AND NO LIABILITY WILL BE ACCEPTED. INTERESTED PARTIES SHOULD MAKE THEIR OWN ENQUIRIES.

APPROXIMATE DIMENSIONS

LIVING: 102.9m²
PORCH: 3.0m²
GARAGE: 20.1m²
TOTAL: 126.0m²