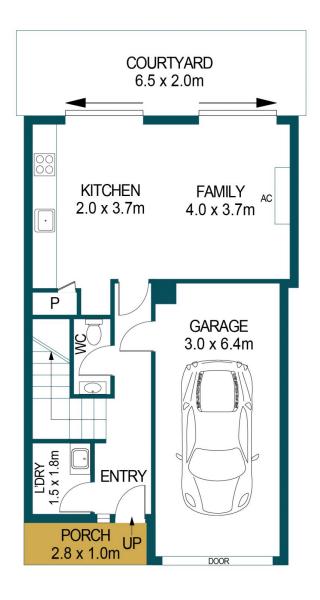

**Tyson Bennett 0437161997** 

**GROUND FLOOR** 

FIRST FLOOR

## 13 DOWIE WAY, MUNNO PARA

DISCLAIMER

PLANS SHOWN ARE FOR MARKETING PURPOSES ONLY, ALL DIMENSIONS ARE APPROXIMATE AND NOT TO SCALE. THEY ARE SUBJECT TO ERRORS AND INACCURACIES AND NO LIABILITY WILL BE ACCEPTED. INTERESTED PARTIES SHOULD MAKE THEIR OWN ENQUIRIES.

APPROXIMATE DIMENSIONS

LIVING: 92.5m²
BALCONY: 7.8m²
PORCH: 2.8m²
COURTYARD: 13.0m²
GARAGE: 19.2m²

TOTAL: 135.3m²