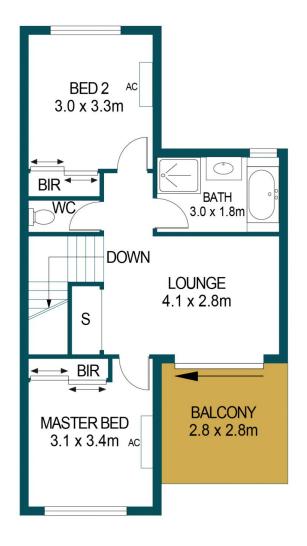

**Tyson Bennett 0437161997** 

**GROUND FLOOR** 

FIRST FLOOR

## 13 DOWIE WAY, MUNNO PARA

DISCLAIMER

PLANS SHOWN ARE FOR MARKETING PURPOSES ONLY, ALL DIMENSIONS ARE APPROXIMATE AND NOT TO SCALE. THEY ARE SUBJECT TO ERRORS AND INACCURACIES AND NO LIABILITY WILL BE ACCEPTED. INTERESTED PARTIES SHOULD MAKE THEIR OWN ENQUIRIES.

APPROXIMATE DIMENSIONS

LIVING: 92.5m²
BALCONY: 7.8m²
PORCH: 2.8m²
COURTYARD: 13.0m²
GARAGE: 19.2m²

TOTAL: 135.3m²