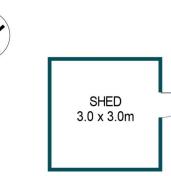

**Tyson Bennett** 0437161997

| APPROXIMATE DIMENSIONS |                     |
|------------------------|---------------------|
| LIVING:                | 93.1m <sup>2</sup>  |
| PORCH:                 | 1.9m <sup>2</sup>   |
| CARPORT:               | 16.8m <sup>2</sup>  |
| PAVED:                 | 40.2m <sup>2</sup>  |
| SHED:                  | 9.0m <sup>2</sup>   |
| TOTAL:                 | 161.0m <sup>2</sup> |