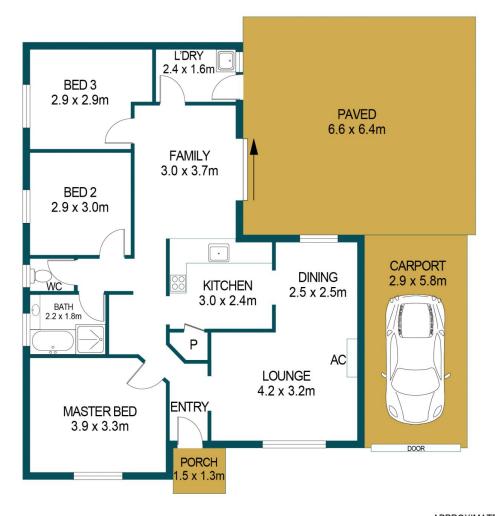

**Tyson Bennett** 0437161997

| APPROXIMATE DIMENSIONS |                     |
|------------------------|---------------------|
| LIVING:                | 93.1m <sup>2</sup>  |
| PORCH:                 | 1.9m <sup>2</sup>   |
| CARPORT:               | 16.8m <sup>2</sup>  |
| PAVED:                 | 40.2m <sup>2</sup>  |
| SHED:                  | 9.0m <sup>2</sup>   |
| TOTAL:                 | 161.0m <sup>2</sup> |

## 41 MCNICOLL ROAD, PARALOWIE