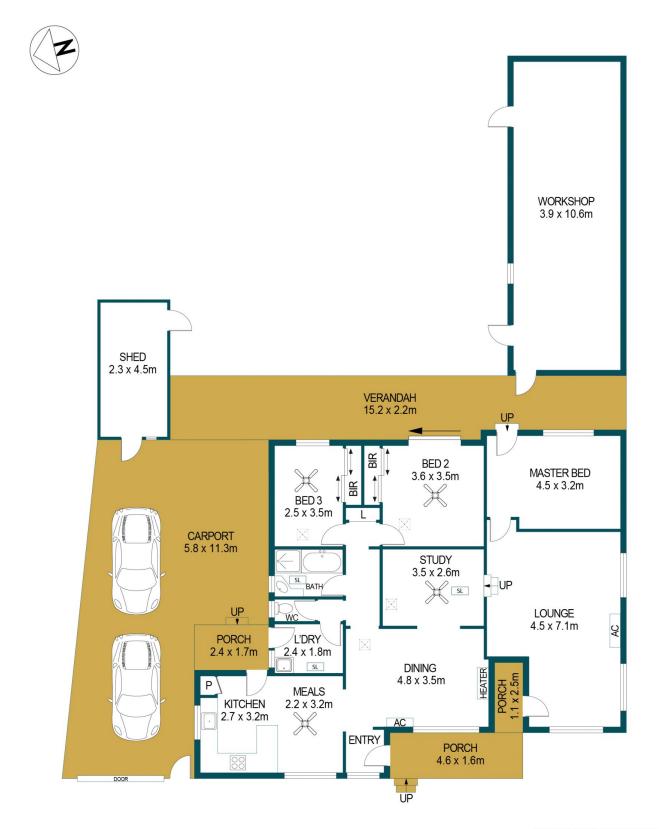

- : \$ 410,000
- : 146 sqm
- : 710 sqm

: https://www.edgerealty.com.au/sale/sa/n orth-north-east-suburbs/davoren-park/re sidential/house/7025330

Mike Lao 0410390250

**Tyson Bennett** 0437161997

## DISCLAIMER

PLANS SHOWN ARE FOR MARKETING PURPOSES ONLY, ALL DIMENSIONS ARE APPROXIMATE AND NOT TO SCALE. THEY ARE SUBJECT TO ERRORS AND INACCURACIES AND NO LIABILITY WILL BE ACCEPTED. INTERESTED PARTIES SHOULD MAKE THEIR OWN ENQUIRIES.

311.19m<sup>2</sup>